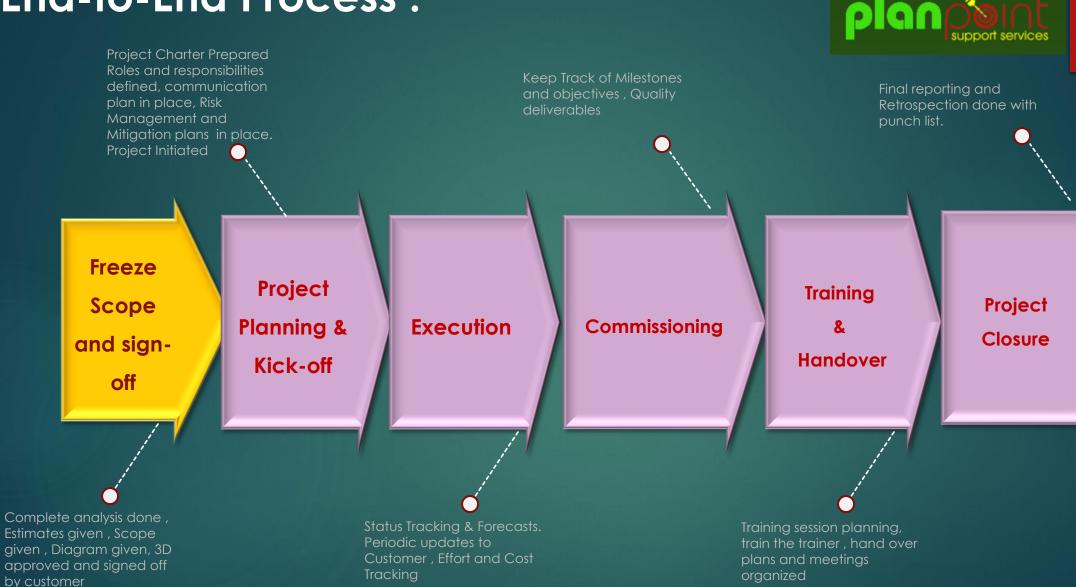

## End-to-End Process :

- There are several customers in place from small, medium through big budgeted.
- On demand and prior notice the customer can be taken to site visits depending on the requirements